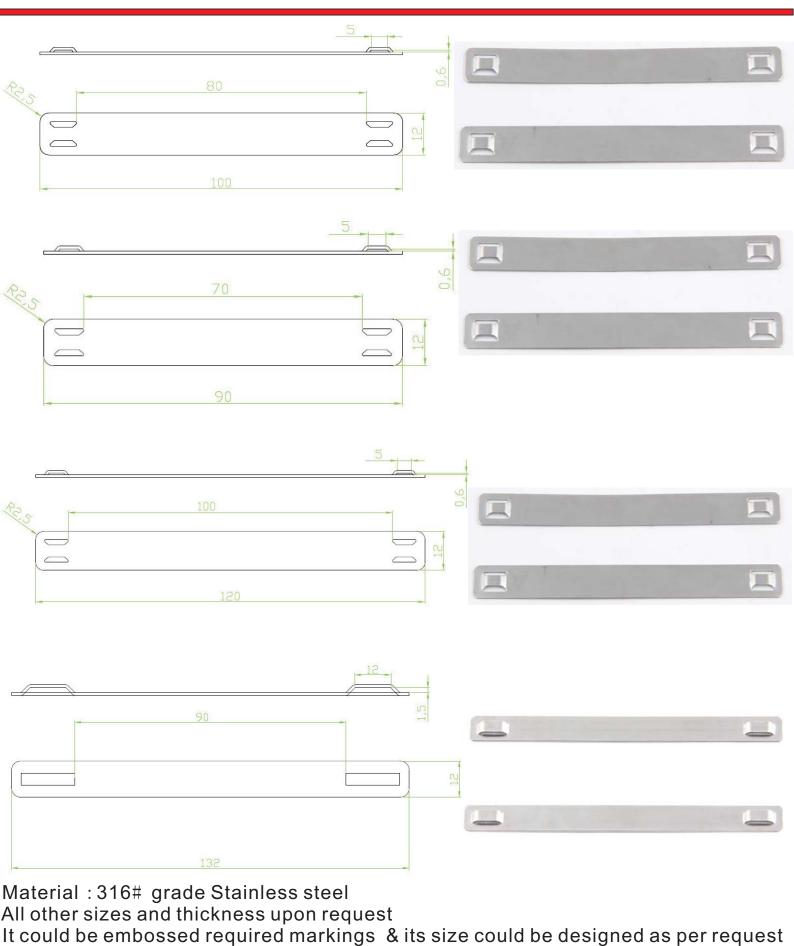

IN SS 316

Material : 316# grade Stainless steel

All other sizes and thickness upon request It could be embossed required markings & its size could be designed as per request

STEME Srl. C.A Mario Rossi , 56026- ITALIA

IN SS 316

Material : 316# grade Stainless steel

All other sizes and thickness upon request

It could be embossed required markings & its size could be designed as per request

STEMEDSrl. C.A Mario Rossi , 56026- ITALIA