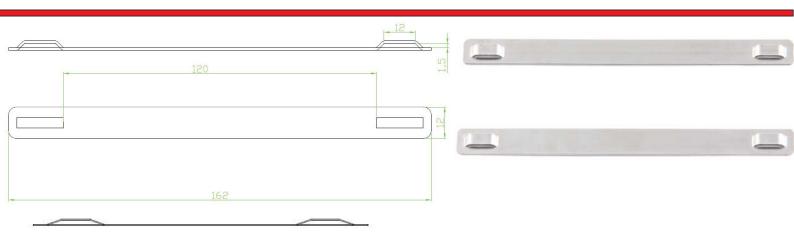

IN SS 316



Material : 316# grade Stainless steel

All other sizes and thickness upon request It could be embossed required markings & its size could be designed as per request

STEME Srl. C.A Mario Rossi , 56026- ITALIA



IN SS 316



Material : 316# grade Stainless steel

All other sizes and thickness upon request

It could be embossed required markings & its size could be designed as per request

STEMEDSrl. C.A Mario Rossi , 56026- ITALIA

#### STEMCO"

# Stainless Steel ID Tags

IN SS 316



STEME Srl. C.A Mario Rossi , 56026- ITALIA



IN SS 316





Material : 316# grade Stainless steel

All other sizes and thickness upon request It could be embossed required markings & its size could be designed as per request

STEMCOSrl. C.A Mario Rossi, 56026- ITALIA



IN SS 316



Material : 316# grade Stainless steel All other sizes and thickness upon request It could be embossed required markings & its size could be designed as per request

STEMCCSrl. C.A Mario Rossi, 56026- ITALIA