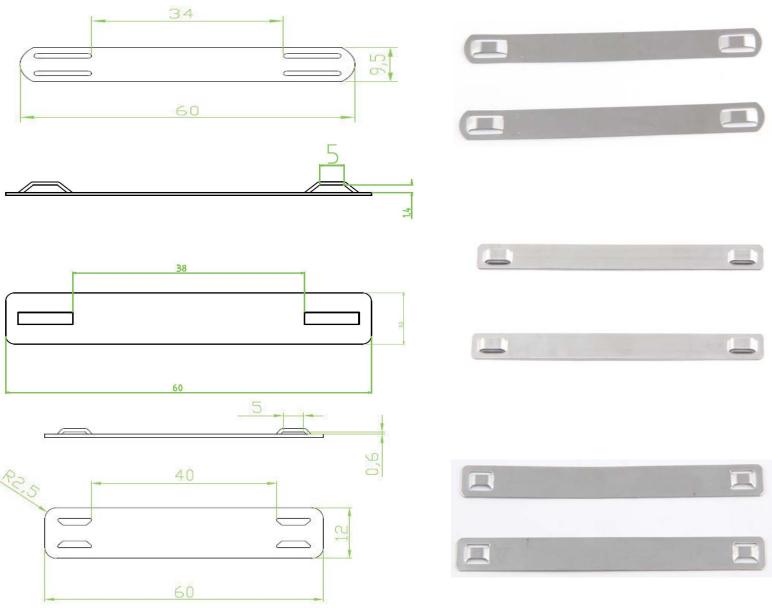

# Stainless Steel ID Tags

IN SS 316

STEME Srl. C.A Mario Rossi , 56026- ITALIA

IN SS 316

Material : 316# grade Stainless steel

All other sizes and thickness upon request It could be embossed required markings & its size could be designed as per request

IN SS 316

Material : 316# grade Stainless steel

All other sizes and thickness upon request It could be embossed required markings & its size could be designed as per request

STEME Srl. C.A Mario Rossi , 56026- ITALIA

IN SS 316

Material : 316# grade Stainless steel

All other sizes and thickness upon request

It could be embossed required markings & its size could be designed as per request

STEMEDSrl. C.A Mario Rossi , 56026- ITALIA