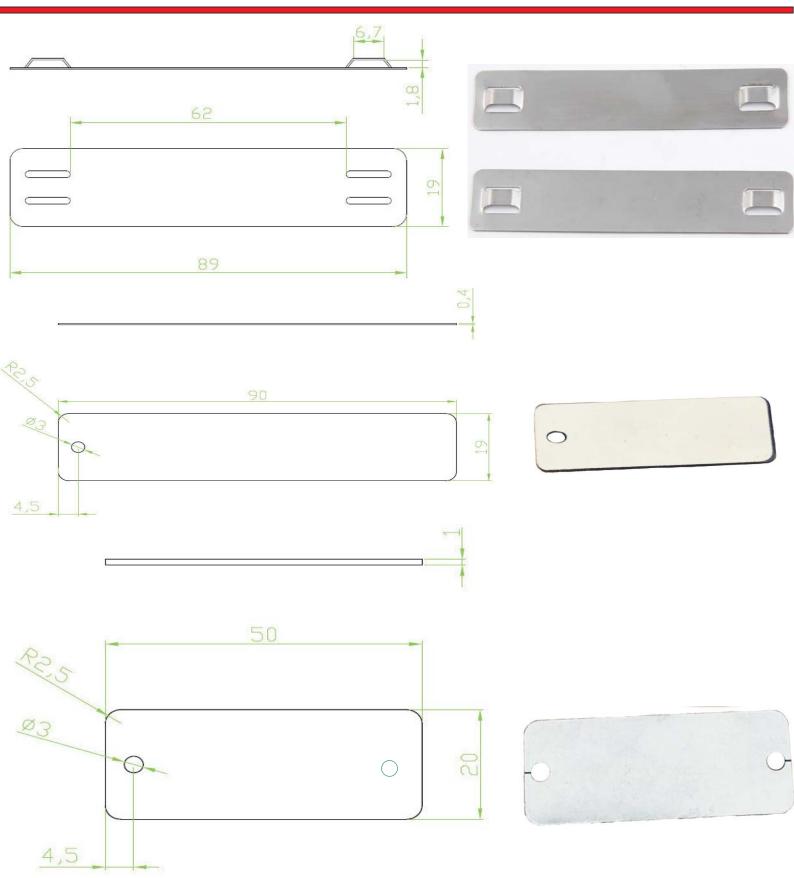

STEMCOSrl. C.A Mario Rossi, 56026- ITALIA

IN SS 316

Material : 316# grade Stainless steel All other sizes and thickness upon request It could be embossed required markings & its size could be designed as per request

STEMCCSrl. C.A Mario Rossi, 56026- ITALIA