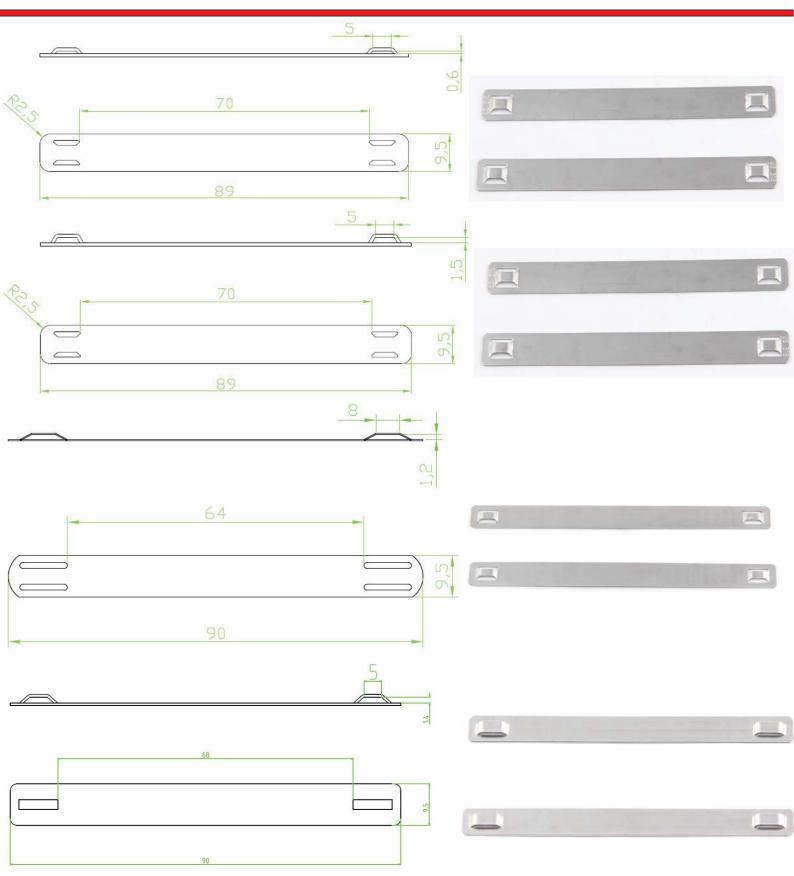

STEMCOSrl. C.A Mario Rossi, 56026- ITALIA

IN SS 316

Material : 316# grade Stainless steel All other sizes and thickness upon request It could be embossed required markings & its size could be designed as per request