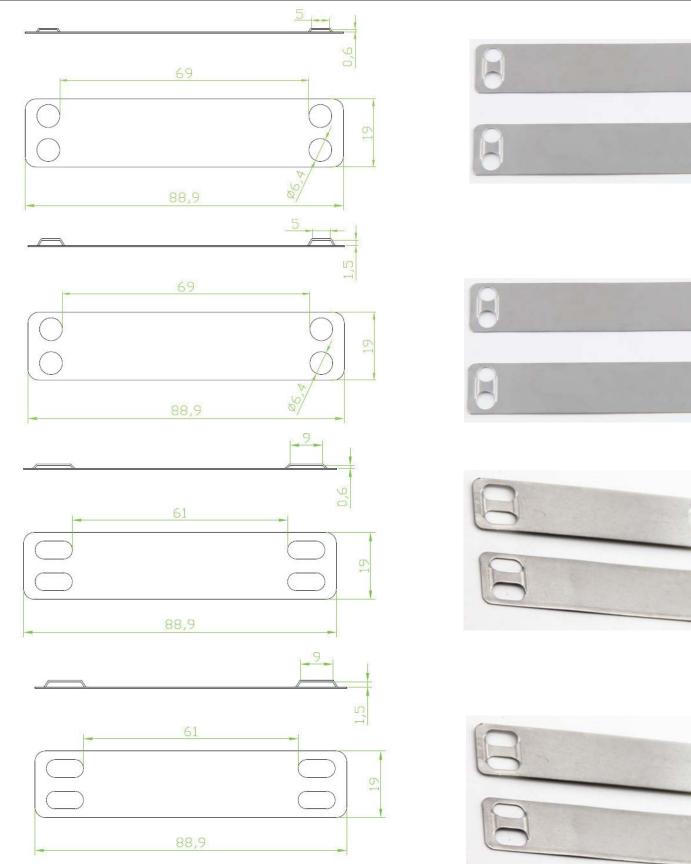

# Stainless Steel ID Tags

IN SS 316

STEME Srl. C.A Mario Rossi , 56026- ITALIA

IN SS 316

Material : 316# grade Stainless steel

All other sizes and thickness upon request It could be embossed required markings & its size could be designed as per request